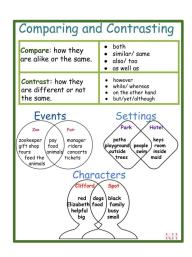

Here's what's happening this week:

**MATH**: Count, Compare and Contrast within 1,000

**READING:** Compare/Contrast WRITING: Compare/Contrast

**PHONICS/WORD WORK:** Silent, Tricky VCe + exceptions

**SOCIAL/EMOTIONAL STUDIES:** Indigenous People

**SPECIALISTS:** S. PA. M. PE. S

We have really enjoyed learning about Indigenous peoples across our continent, and those studies will continue this week as we combine reading and writing skills to compare and contrast different topics. This focus is interesting as it applies to the "silent e" rule of phonics. There are many words that follow the CVe rule, but also some exceptions. We'll learn to analyze the differences!

We are starting a new module in math, one also focused around comparison and

We are starting a new module in math, one also focused around comparison and contrast - but with number value and pattern recognition.